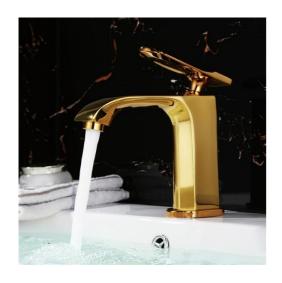

## BATHSELECT PALERMO GOLD FINISH WATERFALL BATHROOM SINK FAUCET SPECS

## Specs:

- Solid brass construction (59% brass ingot)
- Usage: Bathroom Basin
- 6-7 L/Min flow rate
- Stainless steel double hose (1/2 Female Connection
- Aerator size M 22/24x1
- Hot and cold water operation
- High Quality Cartridge (can be operated between 50 65°C temperature) tested for more than 500,000 cycles
- Brass spindle for durability, plastic cap on the spindle to avoid metal to metal contact, with temperature controller ring
- Salt spray testing (24 Hours)
- Operation water pressure 0.5 Bar 5