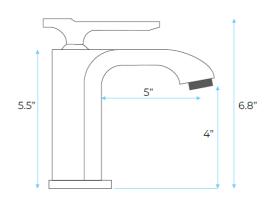

## BATHSELECT PALERMO GOLD FINISH WATERFALL BATHROOM SINK FAUCET SPECS

## Specs:

- Solid brass construction (59% brass ingot)
- Usage: Bathroom Basin
- 6-7 L/Min flow rate
- Stainless steel double hose (1/2 Female Connection
- Aerator size M 22/24x1
- Hot and cold water operation
- High Quality Cartridge (can be operated between 50 65°C temperature) tested for more than 500,000 cycles
- Brass spindle for durability, plastic cap on the spindle to avoid metal to metal contact, with temperature controller ring
- Salt spray testing (24 Hours)
- Operation water pressure 0.5 Bar 5