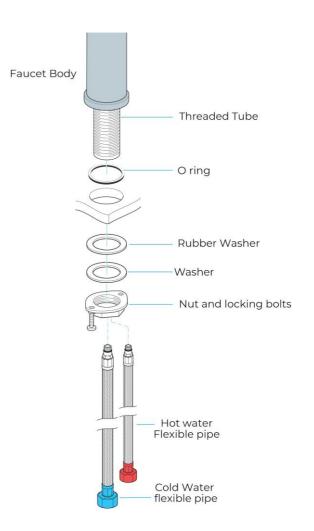

## Specs:

- Solid brass construction (59% brass ingot)
- Usage: Bathroom Basin
- 6-7 L/Min flow rate
- Stainless steel double hose (1/2 Female Connection
- Aerator size M 22/24x1
- Hot and cold water operation
- High Quality Cartridge (can be operated between 50 65°C temperature) tested for more than 500,000 cycles
- Brass spindle for durability, plastic cap on the spindle to avoid metal to metal contact, with temperature controller ring
- Salt spray testing (24 Hours)
- Operation water pressure 0.5 Bar 5